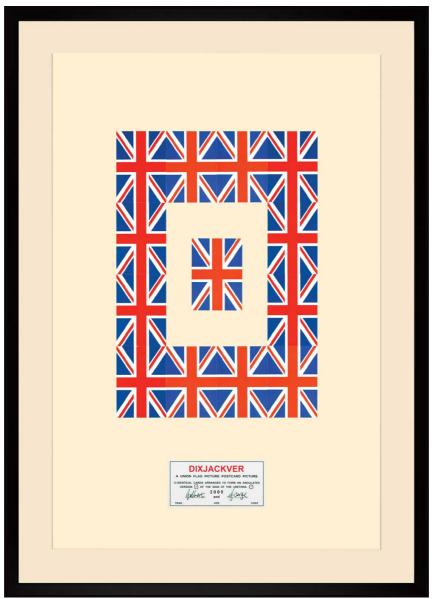

**GILBERT & GEORGE** 

DIXJACKVER From: Urethra Postcard Pieces, 2009 unique signed and dated 123 x 88 cm | 48.43 x 34.65 in # GILB0114