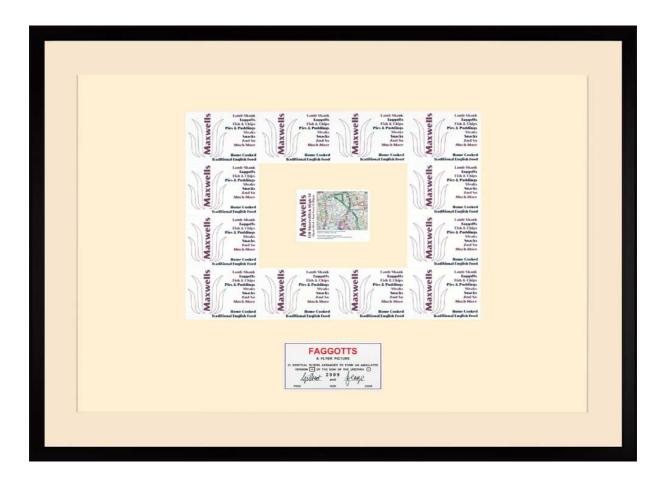

**GILBERT & GEORGE** 

PEOPLE ON FLAG From: Urethra Postcard Pieces, unique signed and dated 88 x 123 cm | 34.65 x 48.43 in # GILB0106

**GILBERT & GEORGE** 

FAGGOTTS From: Urethra Postcard Pieces, 2009 unique signed and dated 88 x 123 cm | 34.65 x 48.43 in # GILB0107