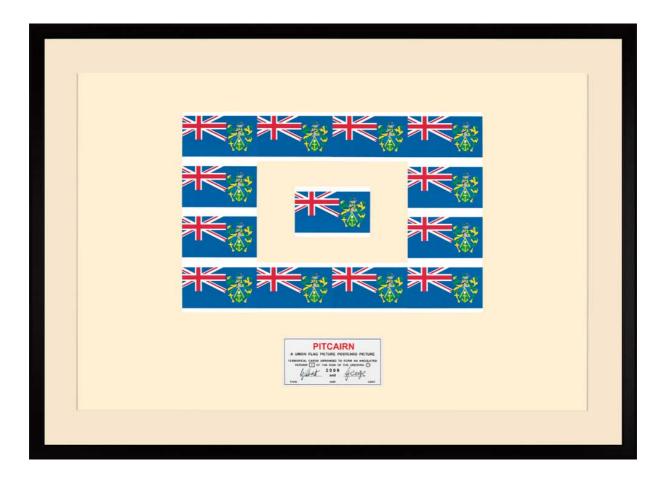

**GILBERT & GEORGE** 

STRAIGHT ACTING From: Urethra Postcard Pieces, 2009 unique signed and dated 88 x 123 cm | 34.65 x 48.43 in # GILB0104

**GILBERT & GEORGE** 

PITCAIRN From: Urethra Postcard Pieces, 2009 unique signed and dated 88 x 123 cm | 34.65 x 48.43 in # GILB0105