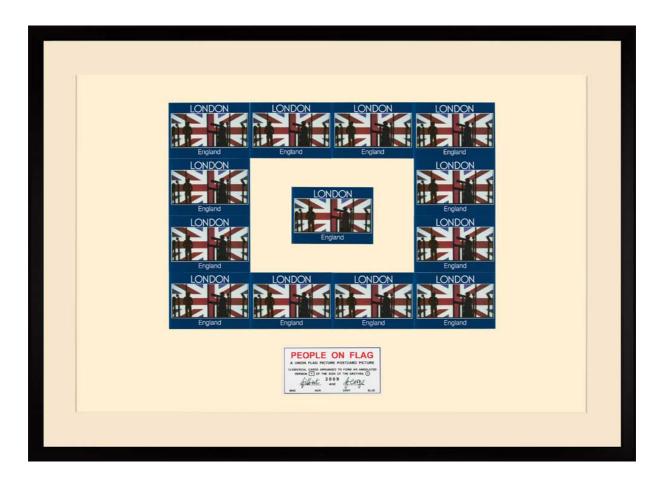

**GILBERT & GEORGE** 

PEOPLE ON FLAG From: Urethra Postcard Pieces, unique signed and dated 88 x 123 cm | 34.65 x 48.43 in # GILB0106

**GILBERT & GEORGE** 

FAGGOTTS From: Urethra Postcard Pieces, 2009 unique signed and dated 88 x 123 cm | 34.65 x 48.43 in # GILB0107