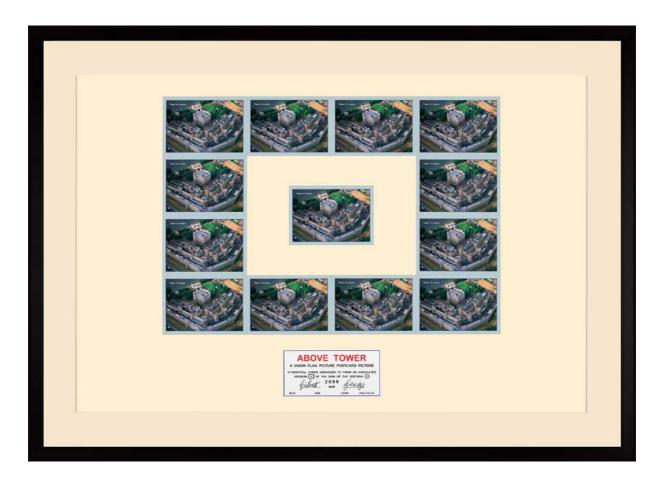

**GILBERT & GEORGE** 

ABOVE TOWER From: Urethra Postcard Pieces, 2009 unique signed and dated 88 x 123 cm | 34.65 x 48.43 in # GILB0103

POTSDAMER STRASSE 96 D-10785 BERLIN TEL +49 30 206 138 70 FAX +49 30 206 138 720 W W W. ARNDTBERLIN.COM