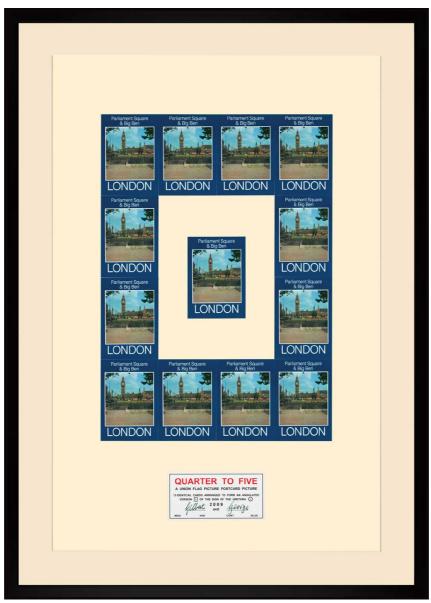

POTSDAMER STRASSE 96 D-10785 BERLIN TEL +49 30 206 138 70 FAX +49 30 206 138 720 W W W. ARNDTBERLIN.COM

**GILBERT & GEORGE** 

QUARTER TO FIVE From: Urethra Postcard Pieces, 2009 unique signed and dated 123 x 88 cm | 48.43 x 34.65 in # GILB0110