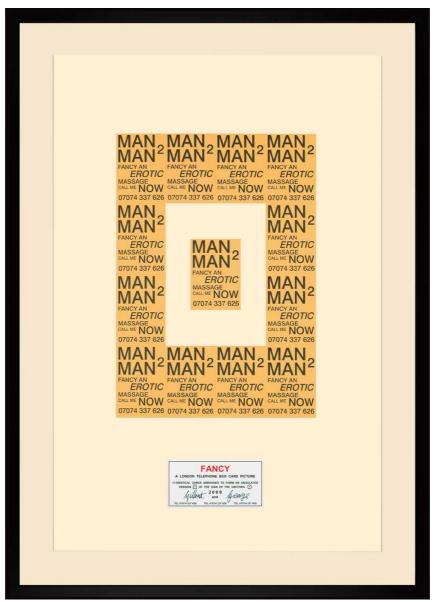

**GILBERT & GEORGE** 

#### FANCY

From: Urethra Postcard Pieces, 2009 unique signed and dated 123 x 88 cm | 48.43 x 34.65 in # GILB0113

POTSDAMER STRASSE 96 D-10785 BERLIN TEL +49 30 206 138 70 FAX +49 30 206 138 720 W W W. ARNDTBERLIN.COM