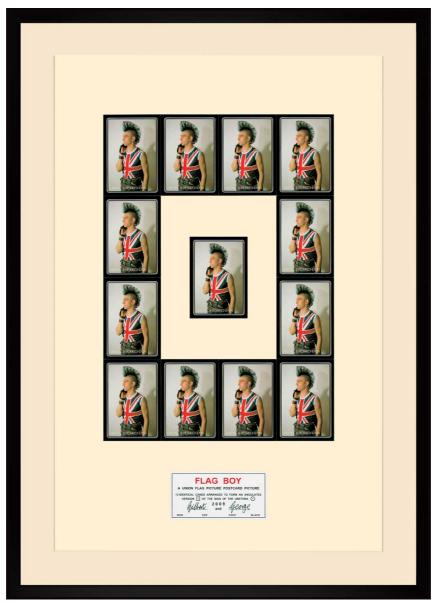

POTSDAMER STRASSE 96 D-10785 BERLIN TEL +49 30 206 138 70 FAX +49 30 206 138 720 W W W. ARNDTBERLIN.COM

**GILBERT & GEORGE** 

FLAG BOY From: Urethra Postcard Pieces, 2009 unique signed and dated 123 x 88 cm | 48.43 x 34.65 in # GILB0111