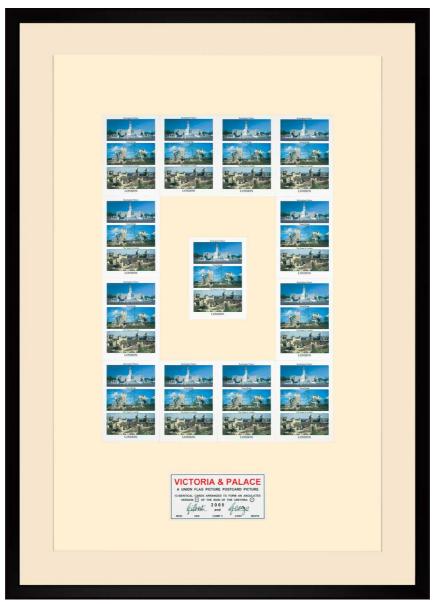

POTSDAMER STRASSE 96 D-10785 BERLIN TEL +49 30 206 138 70 FAX +49 30 206 138 720 W W W. ARNDTBERLIN.COM

**GILBERT & GEORGE** 

VICTORIA & PALACE From: Urethra Postcard Pieces, 2009 unique signed and dated 123 x 88 cm | 48.43 x 34.65 in # GILB0109