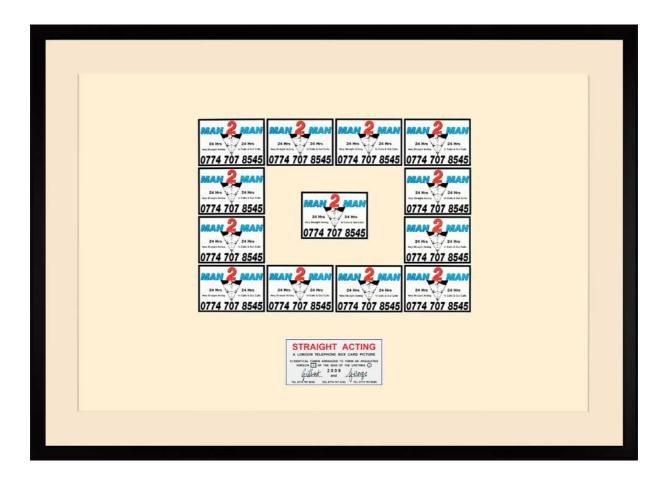

**GILBERT & GEORGE** 

STRAIGHT ACTING From: Urethra Postcard Pieces, 2009 unique signed and dated 88 x 123 cm | 34.65 x 48.43 in # GILB0104

**GILBERT & GEORGE** 

PITCAIRN From: Urethra Postcard Pieces, 2009 unique signed and dated 88 x 123 cm | 34.65 x 48.43 in # GILB0105